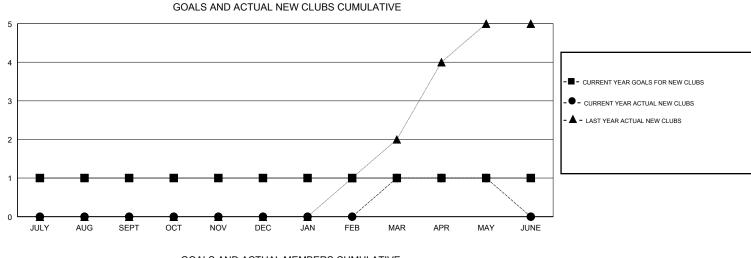

## GMT CA

| Clubs<br>RESULTS FOR 2017-2018 |   |   |   | Members<br>RESULTS FOR 2017-2018 |    |    |    |
|--------------------------------|---|---|---|----------------------------------|----|----|----|
|                                |   |   |   |                                  |    |    |    |
| JULY/AUG/SEPT                  | 1 | 0 | 0 | JULY/AUG/SEPT                    | 22 | 90 | 36 |
| OCT/NOV/DEC                    | 0 | 0 | 0 | OCT/NOV/DEC                      | 2  | 28 | 52 |
| JAN/FEB/MAR                    | 0 | 1 | 0 | JAN/FEB/MAR                      | 2  | 47 | 5  |
| APR/MAY/JUNE                   | 0 | 0 | 0 | APR/MAY/JUNE                     | 2  | 7  | 1  |